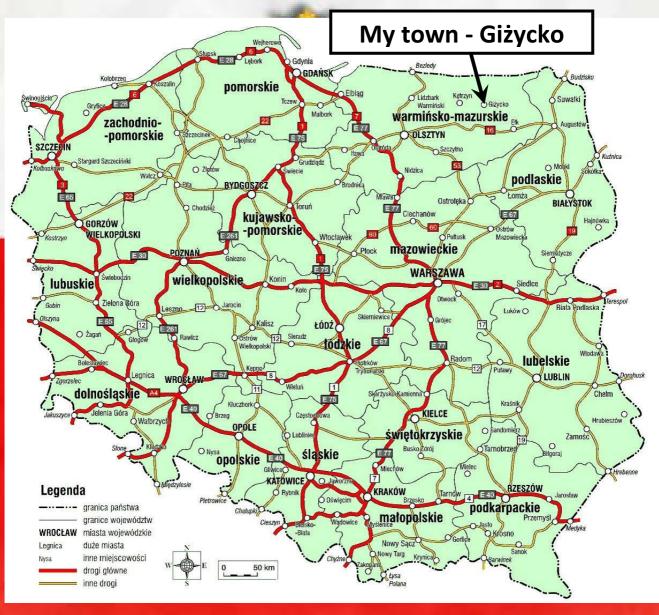

# POLAND

## Surface: 312 679 km<sup>2</sup>

Population: 38 500 000 people



# CAPITAL CITY

### The capital city of Poland is Warsaw.



### Polish national stadium



Warsaw mermaid

# MONUMENTS





Boyen Fortress in Giżycko Palace of Culture

in Warsaw



Museum of Frierick Chopin in Warsaw Branicki's Palace in Białystok

# TRADITIONAL POLISH FOOD



Sour soup

Chicken soup



**Dumplings** 

# THE GREATEST

RTIS

LISH

## Józef Chełmiński "Babie Lato"





Jan Matejko "Battle of

Grunwald''

## **WRITERS**



Adam Mickiewicz



Henryk Sienkiewicz



Maria Konopnicka

## **SCIENTISTS**



### Maria Składowska - Curie



### Mikołaj Kopernik

Jacek Karpiński